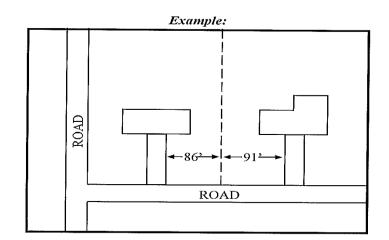

## Site Plan must include the following:

- A. Property Boundaries
- B. Nearest Crossroad
- C. Location of Dwelling
- D. Driveway Location

w/Distance from Side

**Property Lines** 

E. Driveway Permit No.

F. Length of Driveway \_\_\_\_\_ft.

G. Addresses of Adjacent Neighbors \_\_\_\_\_ and \_\_\_\_\_